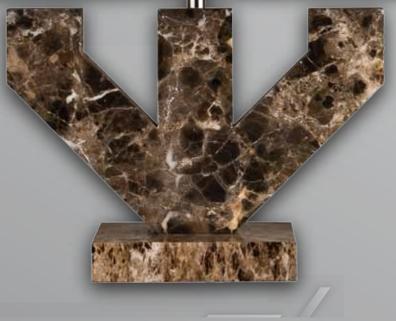

### Desk lamps

Desk lamp with a lampshade is an important part of any modern home décor.

Desk lamp with a lampshade is an important part of any modern home décor.

Desk lamp with a lampshade is an important part of any modern home décor.

Desk lamp with a lampshade is an important part of any modern home décor.

Desk lamp with a lampshade is an important part of any modern home décor.

Desk lamp with a lampshade is an important part of any modern home décor.