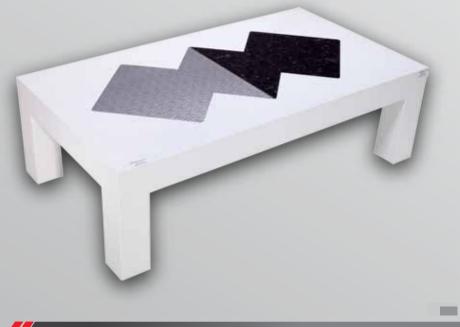

#### Tables

Club tables in rectangular and square shapes with marble, granit or decorative prochrom boards. They come in different sizes depending on the needs of home, hotel and restaurant interiors. They also come in different colours, with exotic veneers or in full exotic wood as shown in our catalog. All materials are 100% ecological.

Club tables in rectangular and square shapes with marble, granit or decorative prochrom boards. They come in different sizes depending on the needs of home, hotel and restaurant interiors. They also come in different colours, with exotic veneers or in full exotic wood as shown in our catalog. All materials are 100% ecological.