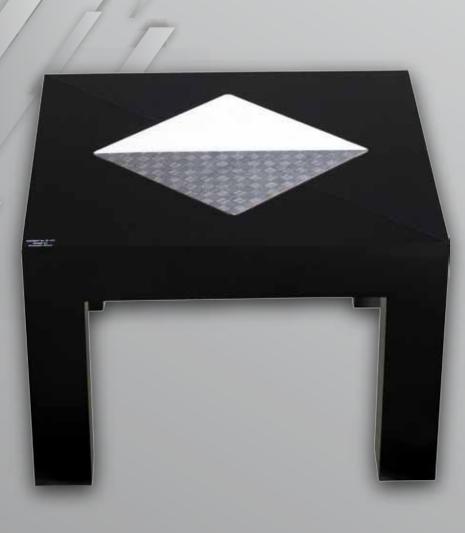

#### Tables

Club tables in rectangular and square shapes with marble, granit or decorative prochrom boards. They come in different sizes depending on the needs of home, hotel and restaurant interiors. They also come in different colours, with exotic veneers or in full exotic wood as shown in our catalog. All materials are 100% ecological.

Club tables in rectangular and square shapes with marble, granit or decorative prochrom boards. They come in different sizes depending on the needs of home, hotel and restaurant interiors. They also come in different colours, with exotic veneers or in full exotic wood as shown in our catalog. All materials are 100% ecological.