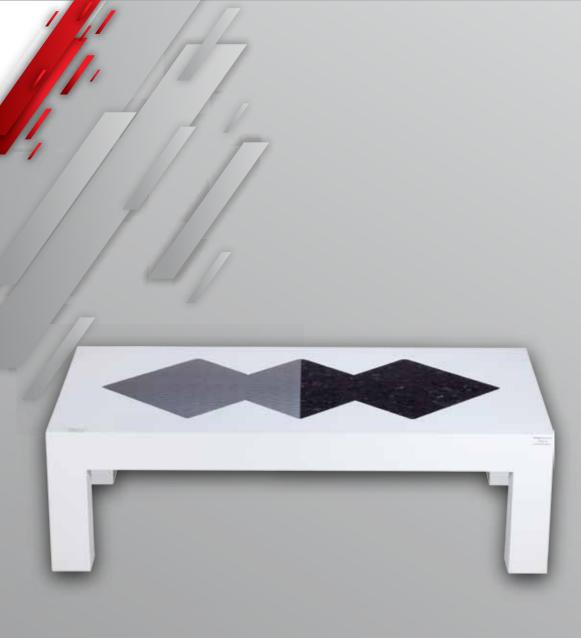

#### Tables

Club tables in rectangular and square shapes with marble, granit or decorative prochrom boards. They come in different sizes depending on the needs of home, hotel and restaurant interiors. They also come in different colours, with exotic veneers or in full exotic wood as shown in our catalog. All materials are 100% ecological.

Club tables in rectangular and square shapes with marble, granit or decorative prochrom boards. They come in different sizes depending on the needs of home, hotel and restaurant interiors. They also come in different colours, with exotic veneers or in full exotic wood as shown in our catalog. All materials are 100% ecological.